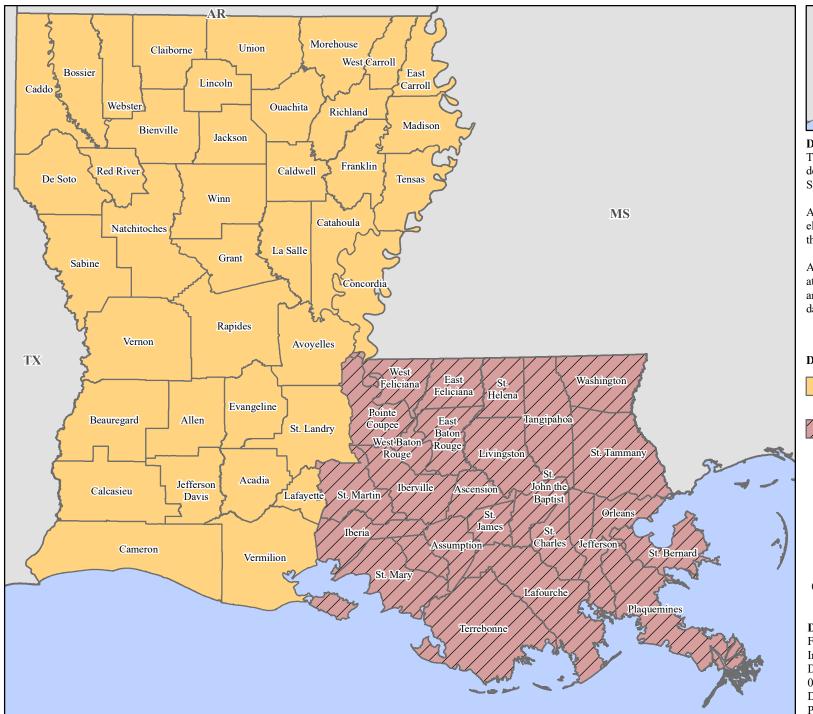

## FEMA-4611-DR, Louisiana Disaster Declaration as of 08/29/2021

### **Data Layer/Map Description:**

The types of assistance that have been designated for selected areas in the State of Louisiana.

All areas in the State of Louisiana are eligible to apply for assistance under the Hazard Mitigation Grant Program.

#### **Designated Counties**

Public Assistance (Category B)

Individual Assistance and
Public Assistance (Categories
A and B)