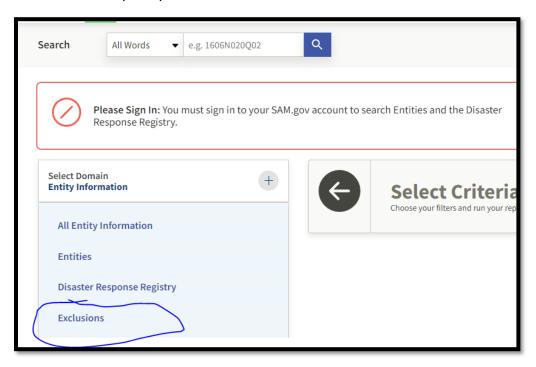

- 8. Select "Exclusions".
- 9. In the drop down box for **Keyword Search**, enter the employee name in the search box and click enter to display results.

10. Unless the employee name pops up as a match, you will get "**no matches found**" and you are done with this search!