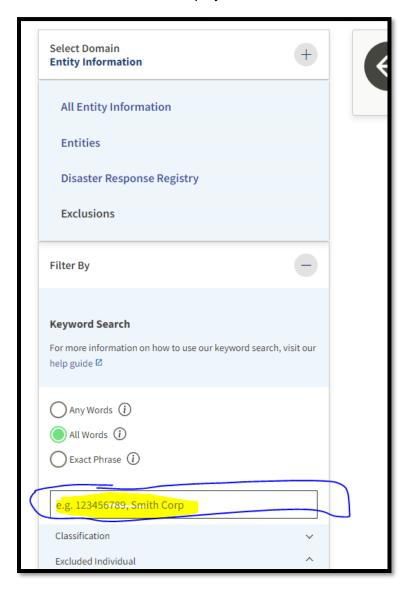

- 8. Select "Exclusions".
- 9. In the drop down box for **Keyword Search**, enter the employee name in the search box and click enter to display results.

10. Unless the employee name pops up as a match, you will get "**no matches found**" and you are done with this search!