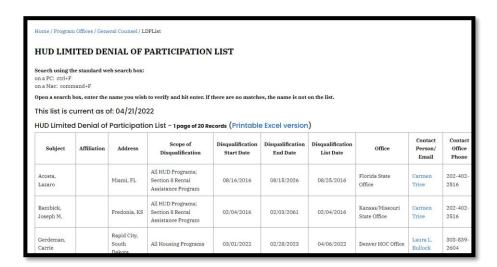

3. This will open up the entire list of LDP names which is currently only 20 people nationwide as of 4-21-22. View the list to complete the search.