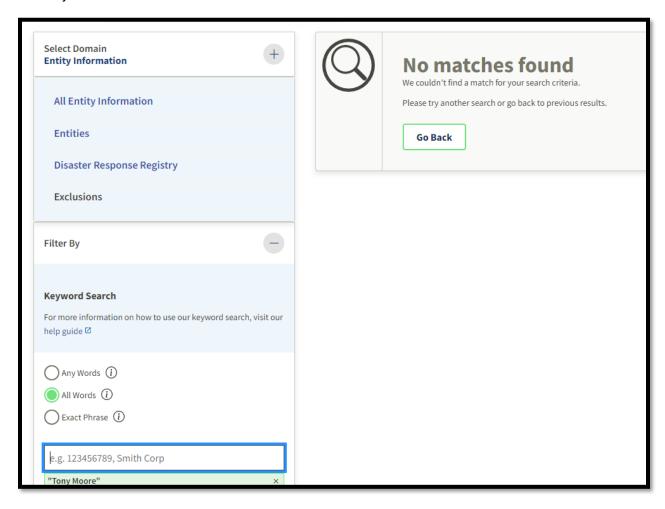

- 8. Select "Exclusions".
- 9. In the drop down box for **Keyword Search**, enter the employee name in the search box and click enter to display results.

10. Unless the employee name pops up as a match, you will get "**no matches found**" and you are done with this search!