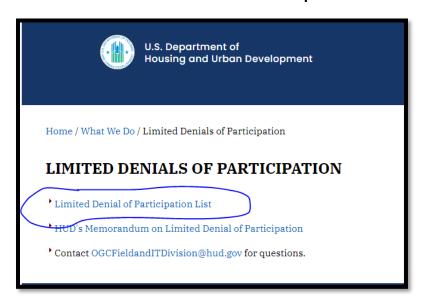

## The HUD Limited Denial of Participation List (LDP)

- 1. Visit <a href="http://portal.hud.gov/hudportal/HUD?src=/topics/limited\_denials\_of\_participation">http://portal.hud.gov/hudportal/HUD?src=/topics/limited\_denials\_of\_participation</a>
- 2. Select the "Limited Denial of Participation list" as shown below: