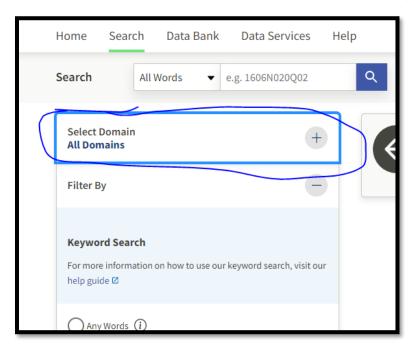

4. Click on the **Search** icon as shown above. This will open up the page below:

5. View available domains by clicking on the "+" **symbol** and it will open up to choices below.

- 6. Click on the "Entity Information".
- 7. This will open up the screen below