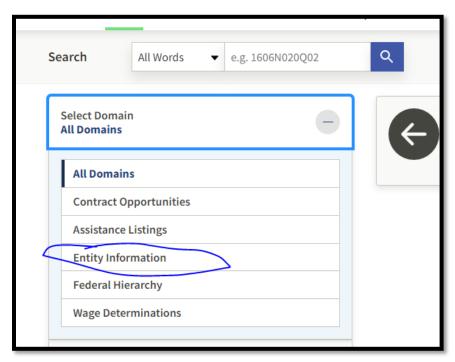

4. Click on the **Search** icon as shown above. This will open up the page below:

5. View available domains by clicking on the "+" **symbol** and it will open up to choices below.

- 6. Click on the "Entity Information".
- 7. This will open up the screen below